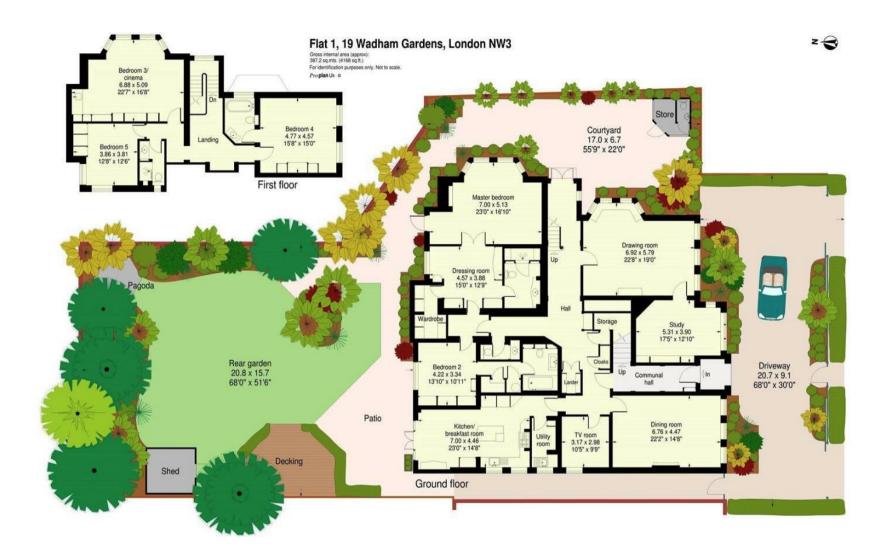

1,19 Wadham Gardens, London NW3 3DN Asking price £7,100,000 Leasehold

We are instructed to sell for and on behalf of Fixed Charge Receivers a unique apartment which occupies the entire ground, and part of the first floors of this imposing "Arts & Craft" Edwardian house. The property provides 387 sq m (4,168 sq ft) of lateral accommodation, whilst retaining the entire garden to the rear of the property. The apartment benefits from large and bright family accommodation as well as a carriage driveway to the front of the property. Requiring some updating the apartment has the potential to create a stunning family home located moments away from Primrose Hill Park and a short distance to Regent's Park and local shops and transport facilities.